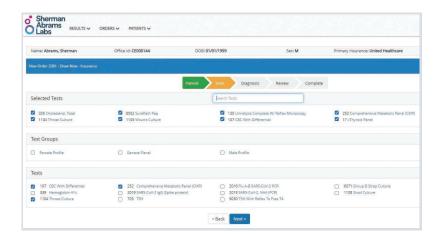

### Easy, Intuitive Ordering Accelerates Physician Adoption

Frequently ordered tests and panels can be combined into a single group, streamlining ordering. Tests are automatically displayed on the screen based on the physician's ordering history.